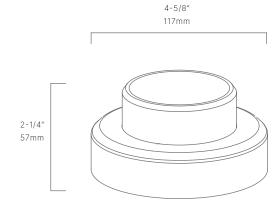

## LEVELING PEDESTAL

MLP362350

The Leveling Pedestal; perfect for landscape and hardscape installation. Ensures perfectly level installation of our medium bollards.

- Compatible with our medium bollards
- •Ideal for hardscape and new construction

## CONFIGURATOR:

| DIMENSIONS | W4-5/8" x H2-1/4" |
|------------|-------------------|
| VOLTAGE    | 12V               |
| FINISH     | Included Natural  |
| MATERIAL   | Brass & Copper    |

<sup>\*</sup>For complete warranty terms, please visit: www.auroralight.com/warranty/