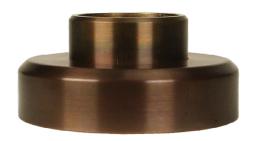

## LEVELING PEDESTAL

MLP362350

The Leveling Pedestal; perfect for landscape and hardscape installation. Ensures perfectly level installation of our medium bollards.

- Compatible with our medium bollards
- •Ideal for hardscape and new construction

## CONFIGURATOR:

| DIMENSIONS | W4-5/8" x H2-1/4" |
|------------|-------------------|
| VOLTAGE    | 12V               |
| FINISH     | Included Natural  |
| MATERIAL   | Brass & Copper    |

<sup>\*</sup>For complete warranty terms, please visit: www.auroralight.com/warranty/