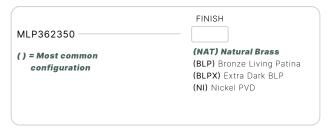

## LEVELING PEDESTAL

MLP362350

The Leveling Pedestal; perfect for landscape and hardscape installation. Ensures perfectly level installation of our medium bollards.

- Compatible with our medium bollards
- •Ideal for hardscape and new construction

## AVAILABLE FINISHES:

NAT Natural Brass/ Copper

Bronze Living Patina

BLPX Extra Dark Bronze Living Patina

NI Nickel PVD